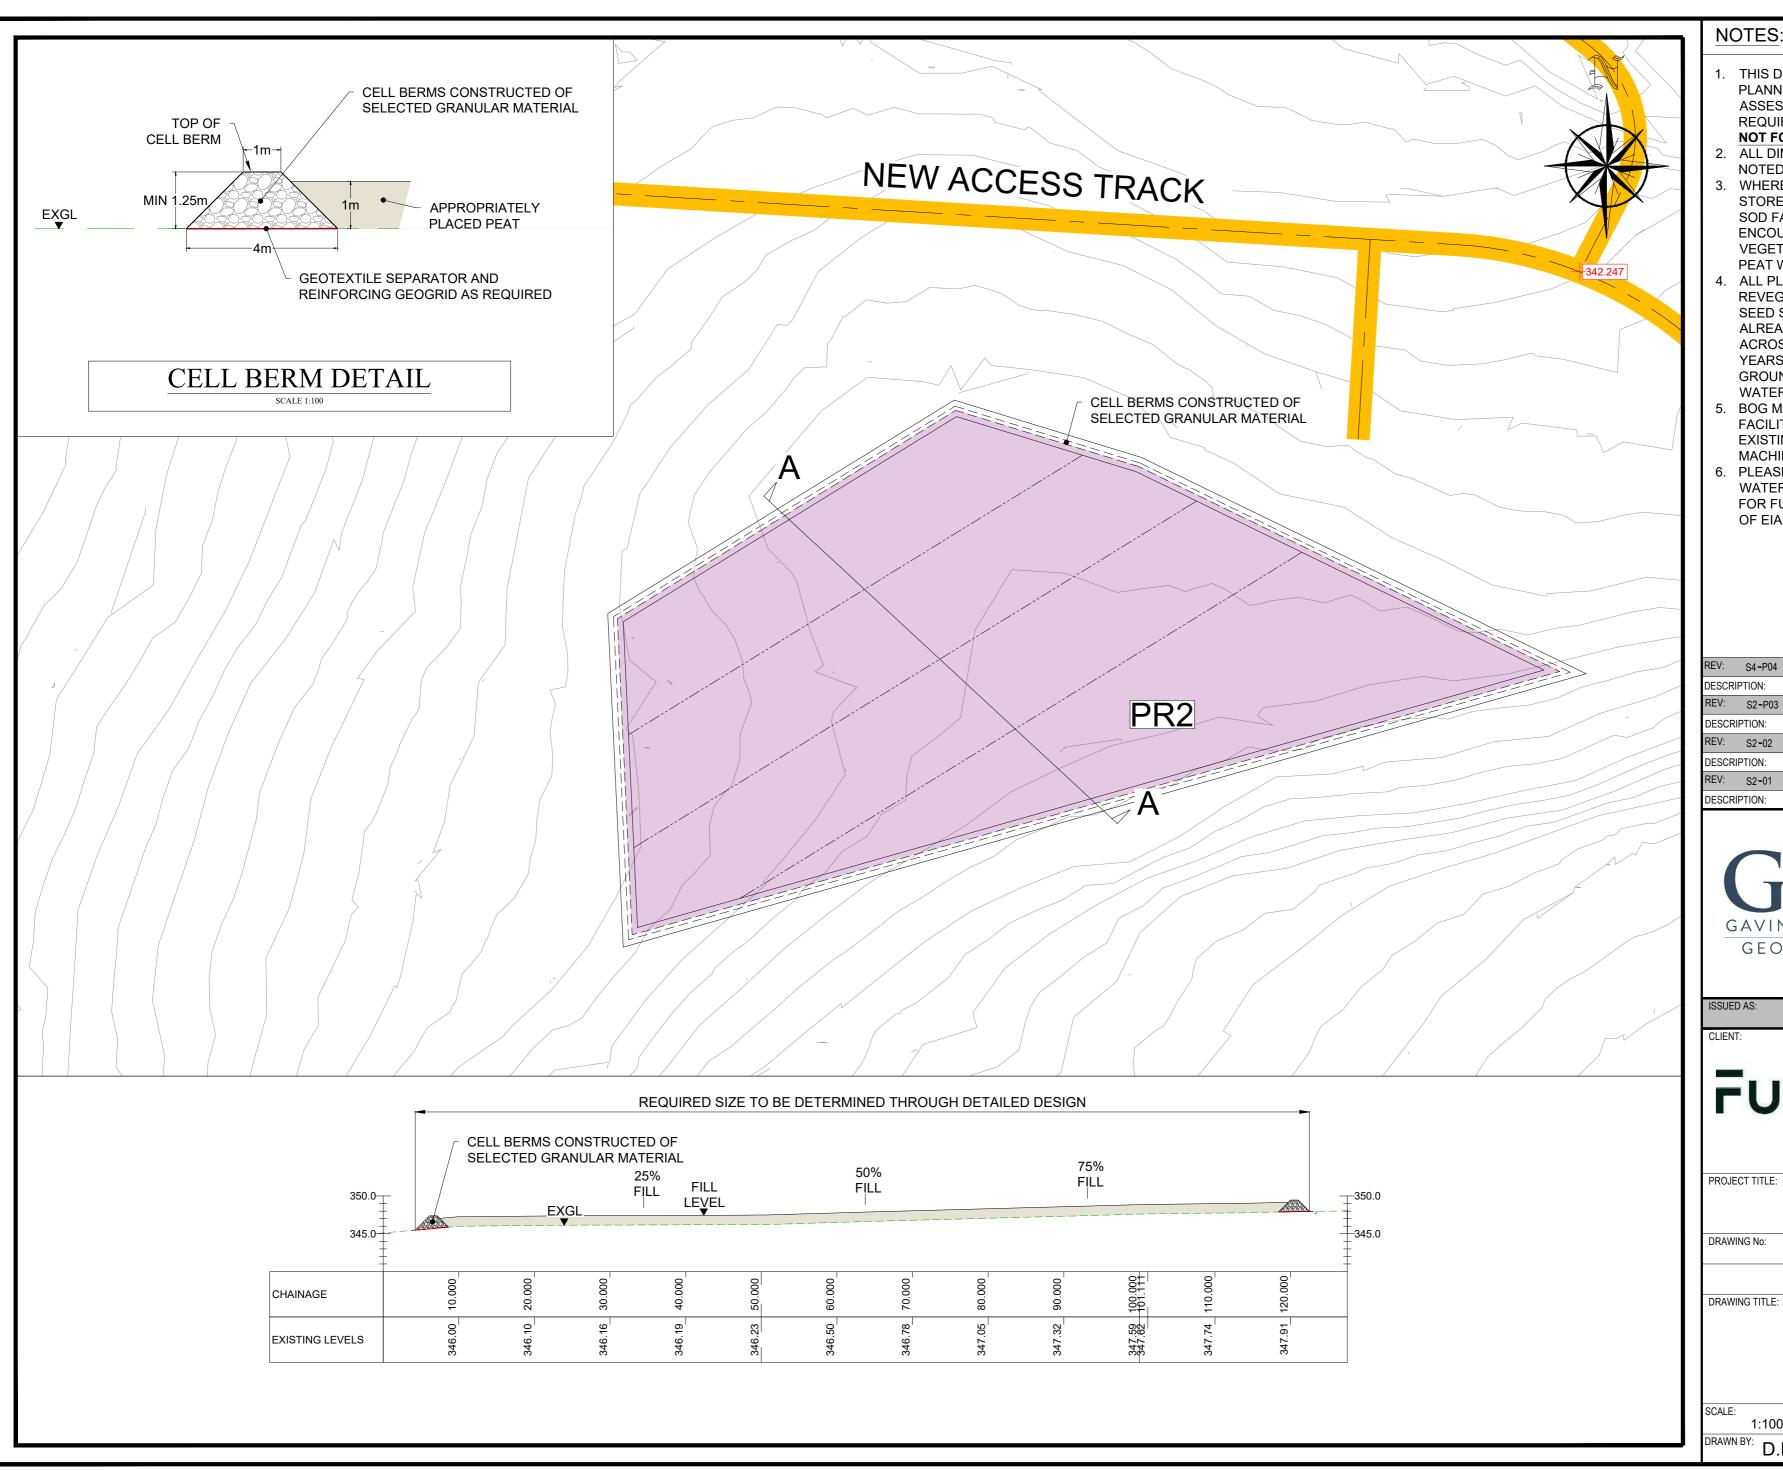

## NOTES:

- THIS DRAWING IS INDICATIVE ONLY, FOR PLANNING AND ENVIRONMENTAL IMPACT ASSESSMENT PURPOSES ONLY. DETAIL DESIGN REQUIRED POST PLANNING. NOT FOR CONSTRUCTION.
- ALL DIMENSIONS ARE IN METRES UNLESS NOTED OTHERWISE.
- WHERE POSSIBLE, THE ACROTELM SHALL BE STORED WITH THE VEGETATION PART OF THE SOD FACING THE RIGHT WAY UP TO ENCOURAGE GROWTH OF PLANTS AND VEGETATION AT THE SURFACE OF THE STORED PEAT WITHIN THE PEAT STORAGE AREAS
- ALL PLACED MATERIAL WILL BE ALLOWED TO REVEGETATE NATURALLY FROM THE EXTENSIVE SEED SOURCE OF THE PLANTS THAT HAVE ALREADY COLONISED IN THE AREA. PLANTING ACROSS THE AREA MAY OCCUR BETWEEN 3-5 YEARS AFTER PLACEMENT, ASSUMING THE GROUND HAS STABILISED AND IS NOT WATERLOGGED.
- 5. BOG MATS TO BE USED WHERE NECESSARY TO **FACILITATE PLANT & MACHINERY ACCESS OVER** EXISTING SOFT GROUND. NOTE, PLANT & MACHINERY NOT TO TRAVERSE PLACED PEAT.
- 6. PLEASE REFER TO MESSRS McCLOYS SURFACE WATER MANAGEMENT PLAN - M01944-02 DG0 FOR FULL DRAINAGE DETAILS - APPENDIX 11-4 OF EIAR.

## FuturEnergy

CUMMEENNABUDDOGE WIND FARM

20263-GDG-ZZ-XX-DR-C-0902

Revision: -S4 - P04

DRAWING TITLE:

PEAT STORAGE AREA 2 - PLAN AND DETAILS

07/07/23 1:1000 D.P.C CHECKED BY: B.P APPROVED BY: R.McI.